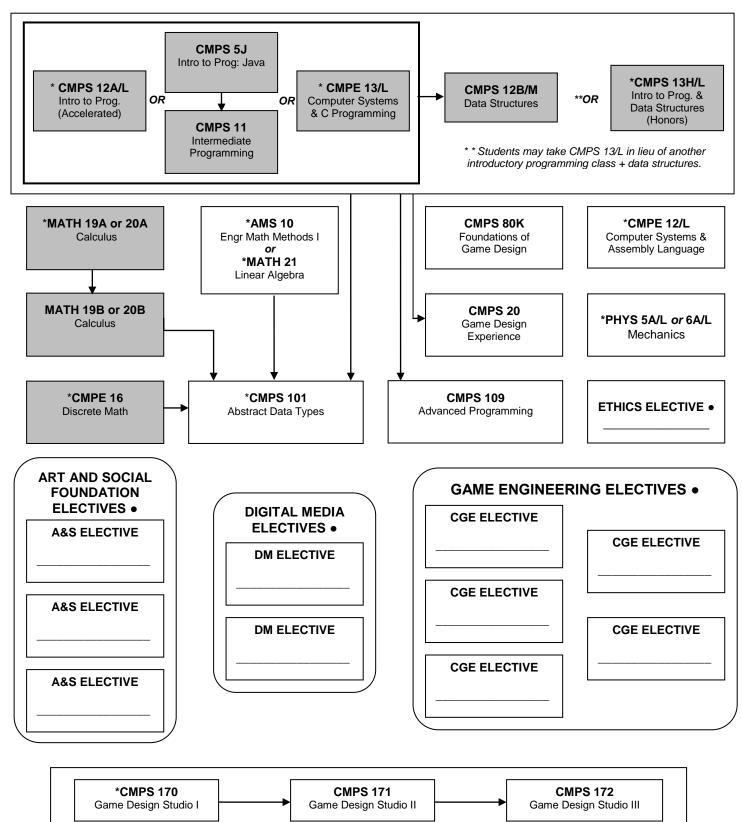

## Computer Game Design BS Degree Curriculum Chart: 2013-2014

• =All elective course lists are on the back

\* =Check catalog/SoE course descriptions for additional prerequisites

+ = Completion of the Game Design Studio courses satisfies the exit requirement