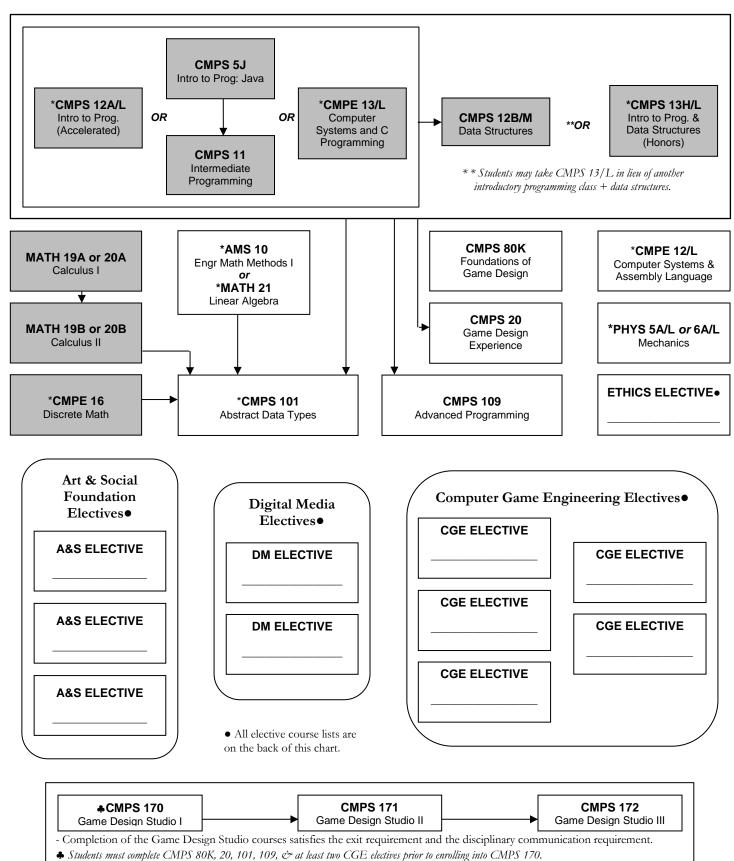

## Computer Game Design B.S. Degree 2014-2015 Curriculum Chart



## Notes:

<sup>-</sup> All required classes, including digital media electives, *must* be taken for a letter grade.

<sup>\*</sup> Check catalog/SOE course descriptions for additional prerequisites.

## Computer Game Design B.S. Degree 2014-2015 Curriculum Chart

| Fall | Winter | Spring | Summer |  |
|------|--------|--------|--------|--|
|      |        |        |        |  |
|      |        |        |        |  |
|      |        |        |        |  |
|      |        |        |        |  |

| Fall | Winter | Spring | Summer |
|------|--------|--------|--------|
|      |        |        |        |
|      |        |        |        |
|      |        |        |        |
|      |        |        |        |

| Fall | Winter | Spring | Summer |
|------|--------|--------|--------|
|      |